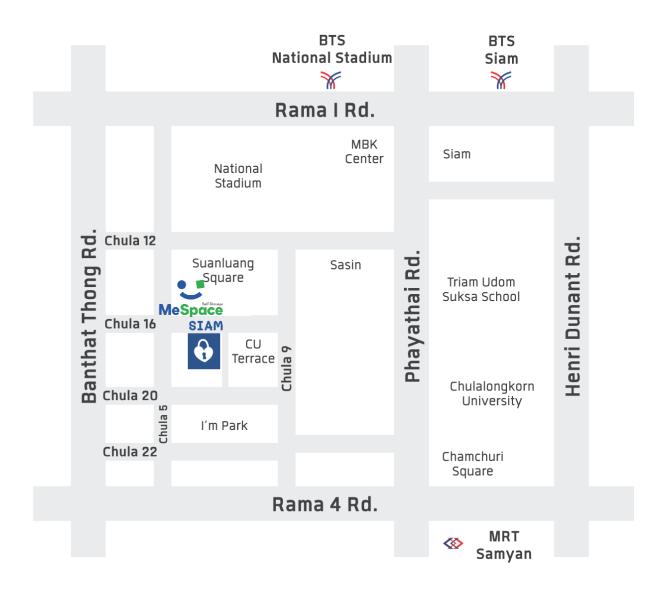

## <u>Map of venue for the Annual General Meeting of Shareholders for Year 2024 in the</u> <u>form of Hybrid Meeting (Physical and Online)</u>

At Banthat Thong meeting room, 6th Floor, MeSpace Self Storage Siam Building, 188/72 Chulalongkorn Soi 16, Banthat Thong Road, Wang Mai, Pathum Wan District, Bangkok

MeSpace Self Storage Siam Building is located in Zywalk complex, between I'm Park and Suanluang Square. 10-minute from National Stadium BTS Station. You can walk through MBK shopping center towards Pathumwan Princess hotel. Turn right onto Soi Chulalongkorn 12 and turn left onto Soi Chulalongkorn 9. You will find JWD Store It! Siam behind CU Terrace and CU iHouse complex.